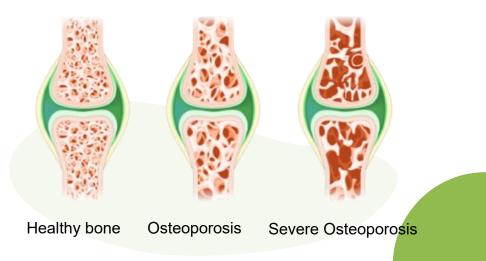

# USES OF CALCIUM VITAMIN K27

- Osteoporosis ( a medical condition in which the bones become weak and are easily broken)
- Cardiovascular disease
- Inflammation
- Cancer
- Diabetes
- Managing Bone Losss
- Peripheral Neuropahty