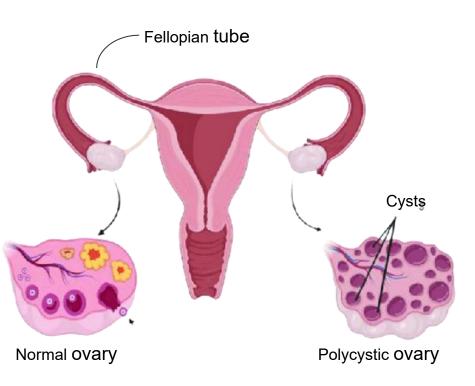

# USES OF MYO-INSITOL+ D-CHIRO-INSITOL

- Polycystic syndrome
- Maintaing hormonal imbalance
- Depression , anxiety & other mental disorders
- Pregnancy health
- Metabolic health