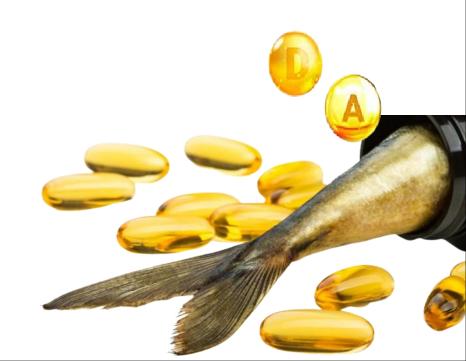

# USES OF OMEGA (FISH OIL)

- High level of fats called triglycerides in the blood (hypertriglycerides)
- Healthy skin
- Eye health
- Bone health
- Heart health